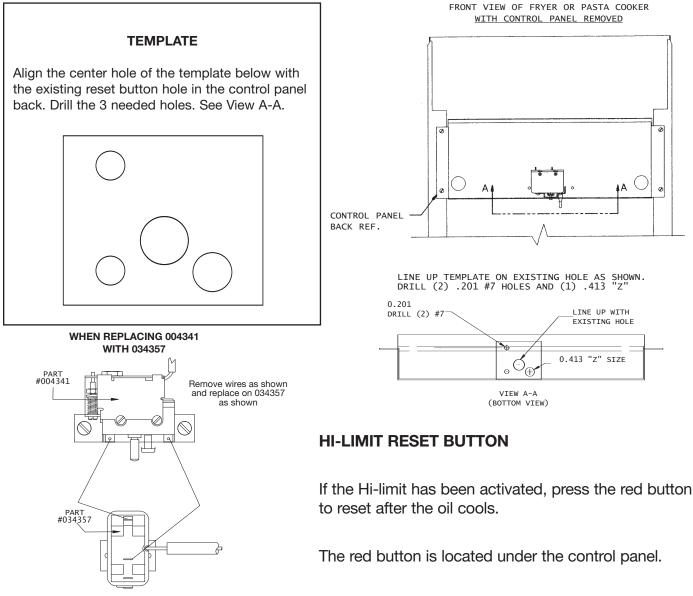

## SERVICE INSTRUCTIONS

www.keatingofchicago.com

1-800-KEATING

## MOUNTING INSTRUCTIONS FOR REPLACING HI-LIMIT CONTROL #004341 (BACK MOUNT) WITH #034357 (BOTTOM MOUNT)

FOR IFM & GAS FRYERS & PASTA COOKERS

- 1. Line up template with reset button clearance hole in bottom of control panel back. Hold in place & mark hole centers.
- 2. Drill (2) Ø0.201 (#7) holes.
- 3. Drill (1) 0.413 hole.
- 4. Install new hi-limit control using (2) #8-32 x 1/4" screws (part #017744).